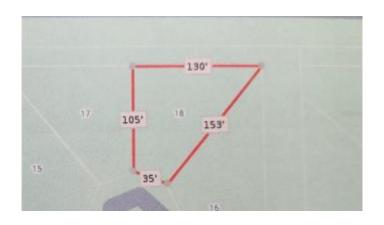

## ROTONDA MEADOWS, PLACIDA, FL

Beautiful, Buildable Lot in a Quiet
Neighborhood. This spacious vacant lot is
nestled at the end of a cul-d-sac,
and just a short drive from local amenities.
With easy access to major roadways and
community attractions,
you'll enjoy the best of both worlds – the
quiet, rural feel while still being close to
everything you need. Don't
miss this opportunity to secure your piece of
paradise!

## **Exterior**

Lot Description Buildable, Cul-De-Sac, Oversized Lot