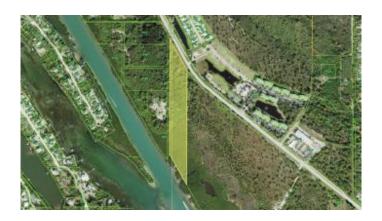

#### N/A, PLACIDA, FL

Currently, the only available waterfront 10 Acre tract of (RMF-10) in Placida. Directly on 500' of intercoastal waterfront and 500' of frontage on Placida Road (CR-775).

### **Amenities**

Is Waterfront Yes

Waterfront Intracoastal Waterway

#### **Exterior**

Lot Description Buildable

#### **Additional Information**

Date Listed August 25th, 2021

Days on Market 1358

Zoning RMF10