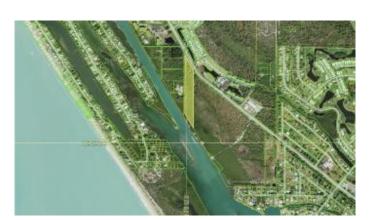

#### N/A, PLACIDA, FL

Currently, the only available waterfront 10 Acre tract of (RMF-10) in Placida. Directly on 500' of intercoastal waterfront and 500' of frontage on Placida Road (CR-775).

### **Amenities**

Is Waterfront Yes

Waterfront Intracoastal Waterway

#### **Exterior**

Lot Description Buildable

#### **Additional Information**

Date Listed August 25th, 2021

Days on Market 1358

Zoning RMF10