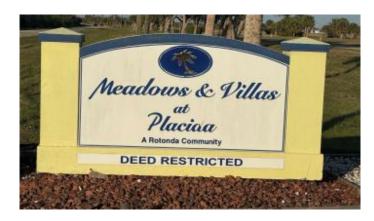

### ROTONDA MEADOWS, PLACIDA, FL

Rotonda Meadows is a beautiful Deed
Restricted neighborhood close to so much!
Surrounded by nature, the closest beach is
Boca Grande on famous Gasparilla Island.
Situated between Sarasota to the north & Fort
Myers/Naples to the south, you are just a drive
away from almost anything you'd like to do.
Rotonda Meadows is circled by 6 Golf Courses
& just a short drive to numerous beaches
along the Gulf Coast. Access to public water,
sewer & electric.

## **Community Information**

Address 4 Violet
Area Placida

Subdivision ROTONDA MEADOWS

City PLACIDA
County Charlotte

State FL

Zip Code 33946